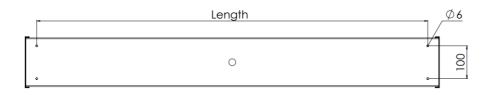

| Typenumber | Length | Lumen   | Load  | Weight |
|------------|--------|---------|-------|--------|
| MEN6 1 3K  | 665mm  | 1100 lm | 7.9W  | 4.9kg  |
| MEN6 2 3K  | 665mm  | 2500 lm | 17.6W | 4.9kg  |
| MEN12 2 3K | 1265mm | 2500 lm | 17.6W | 9.2kg  |
| MEN12 3 3K | 1265mm | 3300 lm | 23.8W | 9.2kg  |
| MEN12 4 3K | 1265mm | 4400 lm | 31.5W | 9.2kg  |
| MEN15 5 3K | 1565mm | 5300 lm | 37.8W | 11.3kg |
| MEN15 6 3K | 1565mm | 6700 lm | 47.9W | 11.3kg |