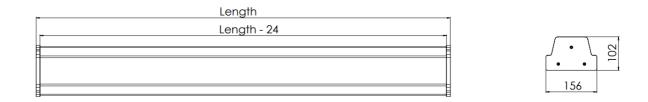

| Typenumber | Length | Lumen   | Load  | Weight |
|------------|--------|---------|-------|--------|
| MEN6 1 3K  | 665mm  | 1100 lm | 7.9W  | 4.9kg  |
| MEN6 2 3K  | 665mm  | 2500 lm | 17.6W | 4.9kg  |
| MEN12 2 3K | 1265mm | 2500 lm | 17.6W | 9.2kg  |
| MEN12 3 3K | 1265mm | 3300 lm | 23.8W | 9.2kg  |
| MEN12 4 3K | 1265mm | 4400 lm | 31.5W | 9.2kg  |
| MEN15 5 3K | 1565mm | 5300 lm | 37.8W | 11.3kg |
| MEN15 6 3K | 1565mm | 6700 lm | 47.9W | 11.3kg |