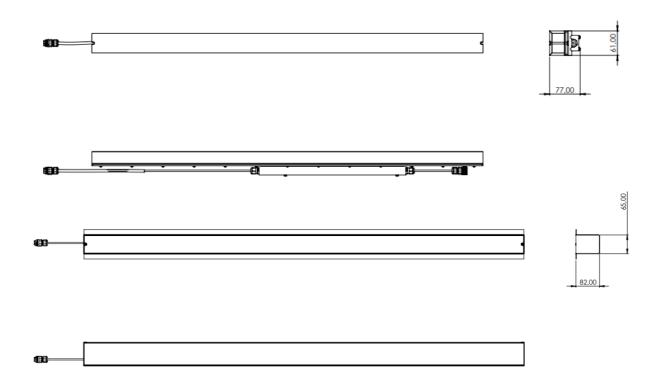

## **Specifications**

| Housing material | Stainless steel         |
|------------------|-------------------------|
| Surface finish   | Powder coated           |
| Cover material   | Acrylic opal (75% lt.)  |
| LED type         | Bridgelux 2835 LED      |
| CRI              | ≥ 90                    |
| Voltage          | 230 V                   |
| Lifetime fixture | 30 years                |
| Lifetime LED     | L90B10 @ 100.000h, 25°C |
| Dimmable         | DALI                    |
| Future proof     | Yes                     |
| Net efficiency   | 148 Lumen/Watt          |

| Typenumber   | Length | Lumen      | Load  | Weight |
|--------------|--------|------------|-------|--------|
| PSLRS6 1 3K  | 625mm  | 1.155 lm   | 7.8W  | 4kg    |
| PSLRS6 R 3K  | 625mm  | On request |       | 4kg    |
| PSLRS9 2 3K  | 925mm  | 1.740 lm   | 12W   | 6kg    |
| PSLRS9 R 3K  | 925mm  | On request |       | 6kg    |
| PSLRS12 3 3K | 1225mm | 2.260 lm   | 15.9W | 8kg    |
| PSLRS12 R 3K | 1225mm | On request |       | 8kg    |
| PSLRS15 4 3K | 1525mm | 2.940 lm   | 20W   | 10kg   |
| PSLRS15 R 3K | 1525mm | On request |       | 10kg   |