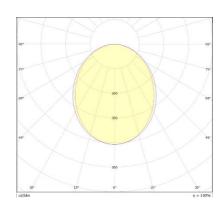

## **Specifications**

| Housing material | Stainless steel         |
|------------------|-------------------------|
| Surface finish   | Powder coated           |
| Cover material   | Acrylic opal (75% lt.)  |
| LED type         | Bridgelux 2835 LED      |
| CRI              | ≥ 90                    |
| Voltage          | 230 V                   |
| Lifetime fixture | 30 years                |
| Lifetime LED     | L90B10 @ 100.000h, 25°C |
| Dimmable         | DALI                    |
| Future proof     | Yes                     |
| Net efficiency   | 148 Lumen/Watt          |