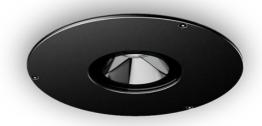

## **RECESSED MOUNTED**

C€

**IP65** 

IK16

The GEOS RS is an impactresistant LED fitting, available
with a modified flange and 4
different light characteristic.
Ideally suited for vandalsensitive areas such as
penitentiaries, correctional
facilities, forensic psychiatric
centers, other detention centers,
medical centers and hospitals.