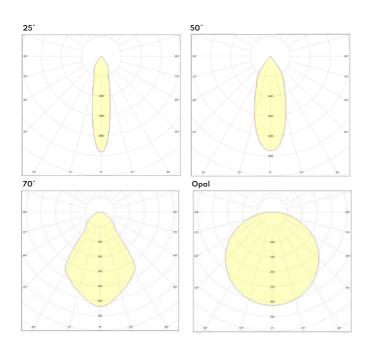

## **RECESSED MOUNTED**

C€

**IP65** 

IK16

The GEOS RS is an impactresistant LED fitting, available
with a modified flange and 4
different light characteristic.
Ideally suited for vandalsensitive areas such as
penitentiaries, correctional
facilities, forensic psychiatric
centers, other detention centers,
medical centers and hospitals.

| Typenumber   | Lumen   | Load  | Weight |
|--------------|---------|-------|--------|
| GERSL 1 3K 0 | 2.230lm | 17.4W | 2,9kg  |
| GERSL 2 3K 0 | 3.220lm | 25.2W | 2,9kg  |

| Colour white (RAL 9016)  | Standard          |
|--------------------------|-------------------|
| Colour black (RAL 9005)  | Add B             |
| Colour grey (RAL 7035)   | Add G             |
| LED Colour temperature   | Replace 3K for 4K |
| Light characteristic 25° | Replace O for 25  |
| Light characteristic 50° | Replace O for 50  |
| Light characteristic 70° | Replace O for 70  |