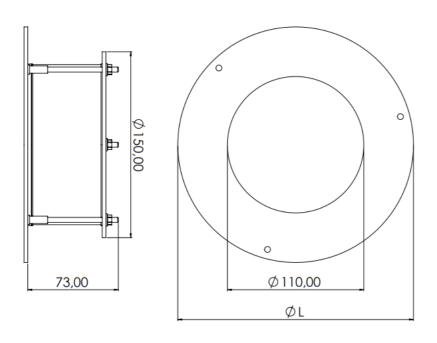

## **RECESSED MOUNTED**

C€

**IP65** 

IK16

The GEOS RS is an impactresistant LED fitting, available
with a modified flange and 4
different light characteristic.
Ideally suited for vandalsensitive areas such as
penitentiaries, correctional
facilities, forensic psychiatric
centers, other detention centers,
medical centers and hospitals.

## Specifications

| Housing material | Stainless steel and aluminium |
|------------------|-------------------------------|
| Surface finish   | Powder coated                 |
| Cover material   | Polycarbonate                 |
| LED type         | COB, Bridgelux                |
| Lifetime LED     | L90B10@100.000h, 25°C         |
| Lifetime fixture | 30 years                      |
| Voltage          | 230 V                         |
| CRI              | ≥ 90                          |
| Dimmable         | DALI                          |
| Future proof     | Yes                           |
| Net efficiency   | 128 Lumen/W                   |
|                  |                               |

| Typenumber   | Lumen   | Load  | Weight |
|--------------|---------|-------|--------|
| GERSL 1 3K 0 | 2.230lm | 17.4W | 2,9kg  |
| GERSL 2 3K 0 | 3.220lm | 25.2W | 2,9kg  |

| Colour white (RAL 9016)  | Standard          |
|--------------------------|-------------------|
| Colour black (RAL 9005)  | Add B             |
| Colour grey (RAL 7035)   | Add G             |
| LED Colour temperature   | Replace 3K for 4K |
| Light characteristic 25° | Replace O for 25  |
| Light characteristic 50° | Replace O for 50  |
| Light characteristic 70° | Replace O for 70  |