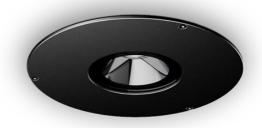

## **RECESSED MOUNTED**

C€

**IP65** 

IK16

The GEOS RS is an impactresistant LED fitting, available
with a modified flange and 4
different light characteristic.
Ideally suited for vandalsensitive areas such as
penitentiaries, correctional
facilities, forensic psychiatric
centers, other detention centers,
medical centers and hospitals.