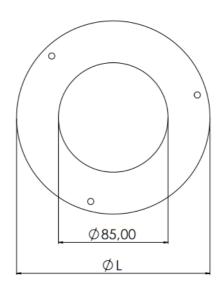

## Specifications

| Housing material | Stainless steel and aluminium |
|------------------|-------------------------------|
| Surface finish   | Powder coated                 |
| Cover material   | Polycarbonate                 |
| LED type         | COB, Bridgelux                |
| Lifetime LED     | L90B10@100.000h, 25°C         |
| Lifetime fixture | 30 years                      |
| Voltage          | 230 V                         |
| CRI              | ≥ 90                          |
| Dimmable         | DALI                          |
| Future proof     | Yes                           |
| Net efficiency   | 128 Lumen/W                   |
|                  |                               |

| Typenumber   | Lumen   | Load  | Weight |
|--------------|---------|-------|--------|
| GERSM 1 3K 0 | 1.725lm | 13.5W | 2,9kg  |
| GERSM 2 3K 0 | 2.230lm | 17.4W | 2,9kg  |

| Colour white (RAL 9016)  | Standard          |
|--------------------------|-------------------|
| Colour black (RAL 9005)  | Add B             |
| Colour grey (RAL 7035)   | Add G             |
| LED Colour temperature   | Replace 3K for 4K |
| Light characteristic 25° | Replace O for 25  |
| Light characteristic 50° | Replace O for 50  |
| Light characteristic 70° | Replace O for 70  |