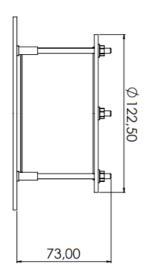

## Specifications

| Housing material | Stainless steel and aluminium |
|------------------|-------------------------------|
| Surface finish   | Powder coated                 |
| Cover material   | Polycarbonate                 |
| LED type         | COB, Bridgelux                |
| Lifetime LED     | L90B10@100.000h, 25°C         |
| Lifetime fixture | 30 years                      |
| Voltage          | 230 V                         |
| CRI              | ≥ 90                          |
| Dimmable         | DALI                          |
| Future proof     | Yes                           |
| Net efficiency   | 128 Lumen/W                   |
|                  |                               |

| Typenumber   | Lumen   | Load  | Weight |
|--------------|---------|-------|--------|
| GERSM 1 3K 0 | 1.725lm | 13.5W | 2,9kg  |
| GERSM 2 3K 0 | 2.230lm | 17.4W | 2,9kg  |

| Colour white (RAL 9016)  | Standard          |
|--------------------------|-------------------|
| Colour black (RAL 9005)  | Add B             |
| Colour grey (RAL 7035)   | Add G             |
| LED Colour temperature   | Replace 3K for 4K |
| Light characteristic 25° | Replace O for 25  |
| Light characteristic 50° | Replace O for 50  |
| Light characteristic 70° | Replace O for 70  |