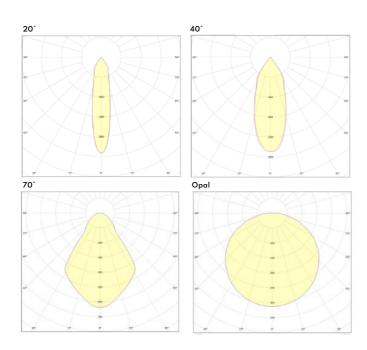

| Typenumber   | Lumen   | Load  | Weight |
|--------------|---------|-------|--------|
| GERSM 1 3K 0 | 1.725lm | 13.5W | 2,9kg  |
| GERSM 2 3K 0 | 2.230lm | 17.4W | 2,9kg  |

| Colour white (RAL 9016)  | Standard          |
|--------------------------|-------------------|
| Colour black (RAL 9005)  | Add B             |
| Colour grey (RAL 7035)   | Add G             |
| LED Colour temperature   | Replace 3K for 4K |
| Light characteristic 25° | Replace O for 25  |
| Light characteristic 50° | Replace O for 50  |
| Light characteristic 70° | Replace O for 70  |